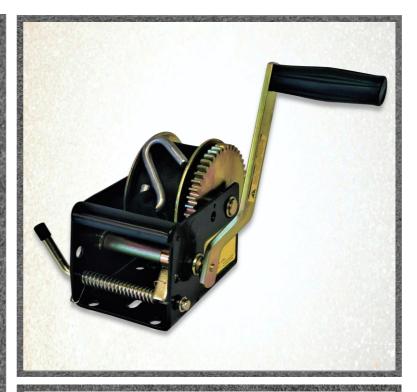

# F10202 3:1 BOAT TRAILER WINCH WITH WEBB & 'S' HOOK

Gear Ratio: 3:1
Application: Pulling

Rated Capacity: 500kg (4900N) Mass (Winch only): 3.8kg Type of Ratchet: Lever Action

Drum Diameter: 50mm Flange Diameter: 127mm

Drum Width: 52mm

Maximum Webbing capacity: 9m

Max. Effort on handle at Rated Load: 20kg

Breaking Strain: 2070kg Webbing as supplied: 6m Fastening Device: S-Hook

### Features include:

- Heavy duty 4mm winch body
- Steel bushes
- Machined gears
- Spare parts available
- Electroplated zinc cobalt
- Powder coated finish